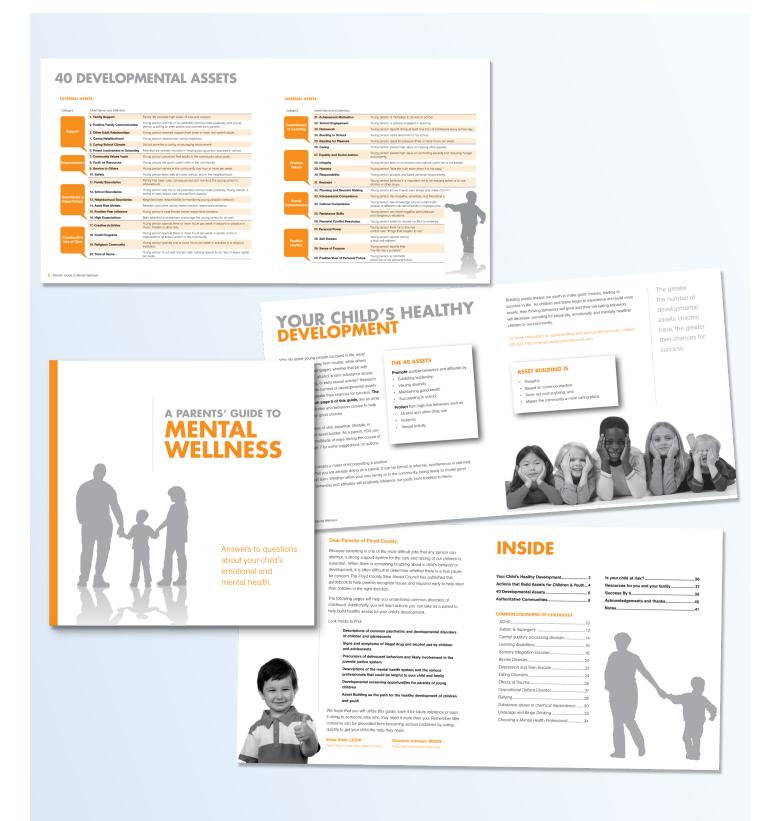

# Parents' Mental Wellness Guide

As a consultant for a local design firm, I developed this two color 8 x 8 book for Floyd County Step Ahead Council. It required heavy editing and copywriting as the articles came in various states of completion. The guide was distributed during orientation week at Floyd County Public Schools.