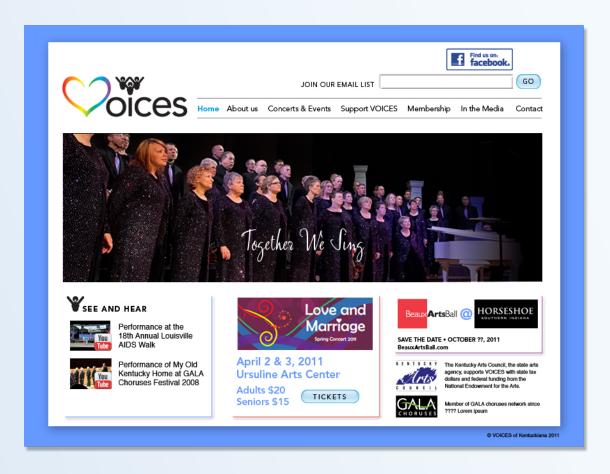

both quality and outstanding value. "Juicy, with lots of briar, black cherry and sweet spice notes..." Rated 90 Wine Spectator

### 2006 Prophet, Pinot Noir "Teac Mor Vineyard" Russian River \$28.95 was \$38.95

At Prophet Wine Company, only one wine is produced. The small winemaking team is dedicated to producing world class Pinot from their estate-grown single vineyard. Reminiscent of a great Burgundy rather than a traditional California style it needs some time to open up-so, decant, or lay it down for a



# San Francisco Wine Trading CompanyHoliday Newsletter 2010

Eight page, two-color, 8.5 x 11 self-mailer created while working as a consultant for a local deisgn firm.





# San Francisco Wine Trading Company Shopping Cart

Designed navigation for e-commerce section of SFWTC.com





# www.VoicesKY.org

Re-designed site projected to launch in March 2011



web